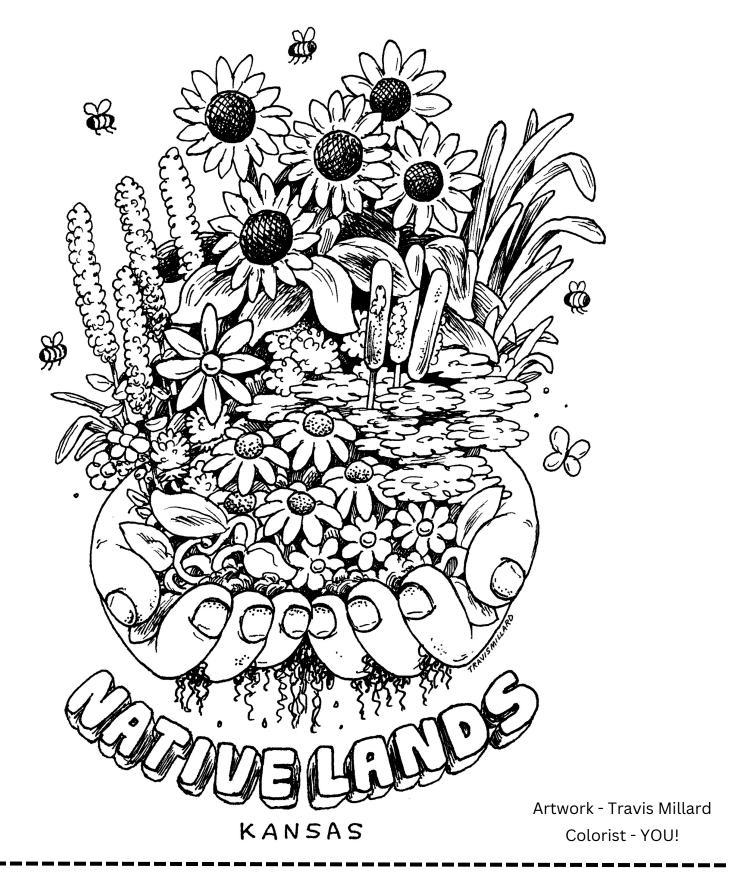

Native Lands Restoration Collaborative Coloring Contest Guidelines: Everyone is invited to share their work - show us your creativity! Only one entry per person. Entry must be **emailed to NativeLandsKS@gmail.com** by 11:59 pm, **March 15, 2025** (scan the piece or take a photo). Please save your original artwork; we will need to

make a high quality scan. Entries may be shared publicly. Artwork will be attributed to the artist(s). Please provide your **contact info and preferred name**. The winning artist(s) will be awarded Native Lands merch featuring their art and celebrated through our website and storytelling.